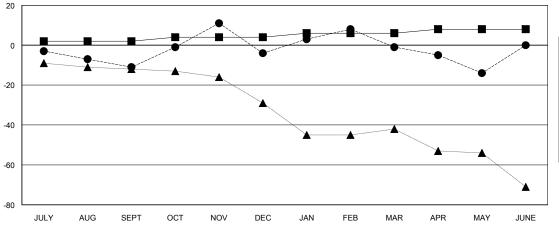

## GOALS AND ACTUAL MEMBERS CUMULATIVE

| -■- MEMBER GROWTH NET GOAL        |
|-----------------------------------|
| - ● - MEMBER GROWTH ACTUAL        |
| - ▲ - LAST YEAR MEMBERSHIP ACTUAL |
|                                   |
|                                   |
|                                   |